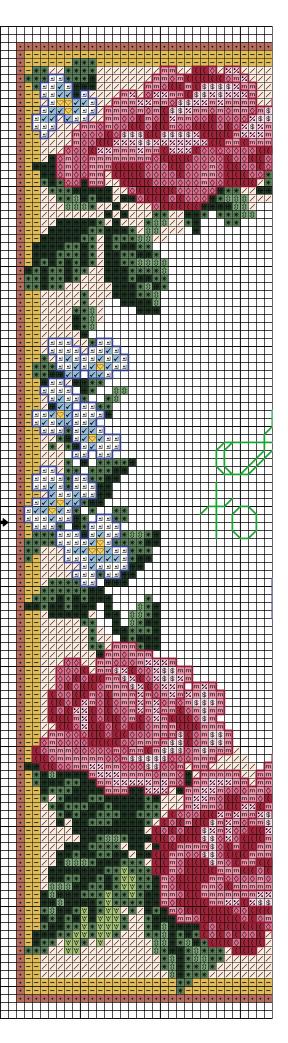

#### Instructions

1. Center and stitch design on 30count Melinda, stitching over two threads using two strands floss for Cross-Stitch and all stitches in center area, and one strand floss for Backstitch. 🛠

## CROSS-STITCH (2X)

| ANCHOR          |                    | DMC   | COLORS                    |  |  |  |
|-----------------|--------------------|-------|---------------------------|--|--|--|
| 42              | (                  | 309   | Dark rose                 |  |  |  |
| 218             | #                  | 319   | Very dark pistachio green |  |  |  |
| 215             | *                  | 320   | Medium pistachio green    |  |  |  |
| 261             | $\hat{\mathbf{t}}$ | 368   | Light pistachio green     |  |  |  |
| 302             | $\heartsuit$       | 743   | Medium yellow             |  |  |  |
| 23              | \$                 | 818   | Baby pink                 |  |  |  |
| 160             | $\checkmark$       | 827   | Very light blue           |  |  |  |
| 52              | $\Diamond$         | 899   | Medium rose               |  |  |  |
| 1011            | /                  | 948   | Very light peach          |  |  |  |
| 36              | m                  | 3326  | Light rose                |  |  |  |
| 264             | $\forall$          | 3348  | Light yellow green        |  |  |  |
| 1020            | %                  | 3713  | Very light salmon         |  |  |  |
| 1013            | •                  | 3778  | Light terra cotta         |  |  |  |
| 305             | —                  | 3821  | Straw                     |  |  |  |
| 2               | •                  | White | White                     |  |  |  |
| BACKSTITCH (1X) |                    |       |                           |  |  |  |
| ANCHOR          |                    | DMC   | COLORS                    |  |  |  |
|                 |                    |       |                           |  |  |  |

# AN

| 59  | - | 326  | Very dark rose |
|-----|---|------|----------------|
| 162 | - | 825  | Dark blue      |
| 897 | - | 3857 | Dark rosewood  |

From Garden-Fresh Cross-Stitch, Pages 98-100, Copyright © 2006 Garden-Fresh Cross-Stitch