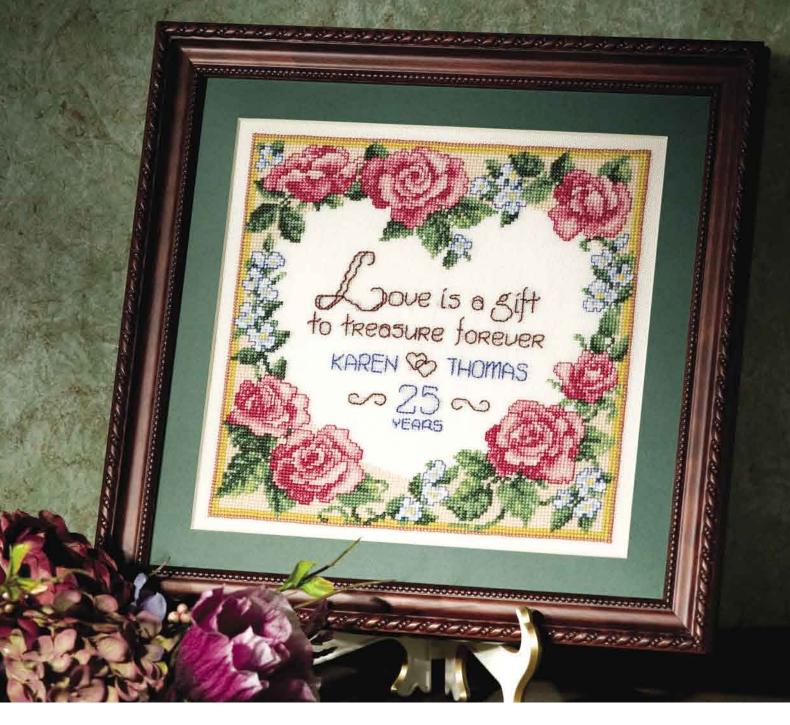

# Love Is a Gift

Design by Ursula Michaels

Stitch as is for a beautiful anniversary gift, or customize with a date to create a special wedding gift.

From Garden-Fresh Cross-Stitch, Pages 98–100, Copyright © 2006 Garden-Fresh Cross-Stitch

### Materials

• Bridal white 30-count Melinda: 14 x 14 inches

"Love Is a Gift" was stitched on bridal white 30-count Melinda by Wichelt Imports Inc. using floss from DMC. Finished piece was custom framed.

## Stitch Count

120 wide x 120 high

## Approximate Design Size

11-count 11" x 11" 14-count 81/2" x 81/2" 16-count 71/2" x 71/2" 18-count 65/8" x 65/8" 22-count 51/2" x 51/2" 30-count over two threads 8" x 8"