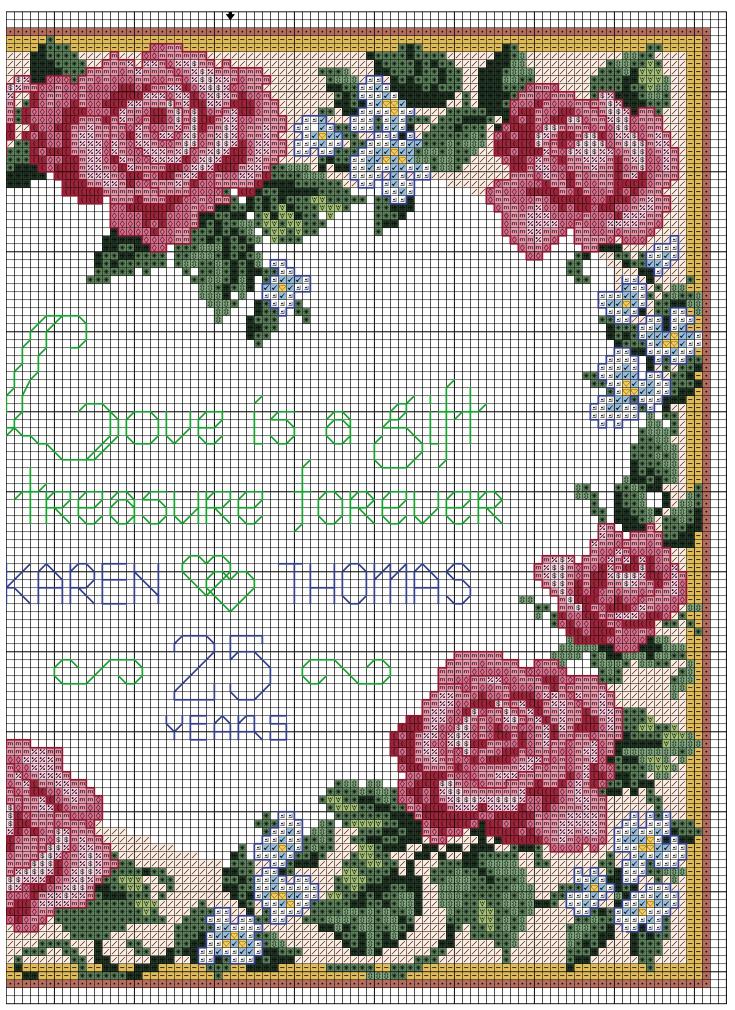

#### Instructions

1. Center and stitch design on 30count Melinda, stitching over two threads using two strands floss for Cross-Stitch and all stitches in center area, and one strand floss for Backstitch. 🛠

## CROSS-STITCH (2X)

| ANCHOR          |                    | DMC   | COLORS                    |  |  |  |
|-----------------|--------------------|-------|---------------------------|--|--|--|
| 42              | (                  | 309   | Dark rose                 |  |  |  |
| 218             | #                  | 319   | Very dark pistachio green |  |  |  |
| 215             | *                  | 320   | Medium pistachio green    |  |  |  |
| 261             | $\hat{\mathbf{t}}$ | 368   | Light pistachio green     |  |  |  |
| 302             | $\heartsuit$       | 743   | Medium yellow             |  |  |  |
| 23              | \$                 | 818   | Baby pink                 |  |  |  |
| 160             | $\checkmark$       | 827   | Very light blue           |  |  |  |
| 52              | $\Diamond$         | 899   | Medium rose               |  |  |  |
| 1011            | /                  | 948   | Very light peach          |  |  |  |
| 36              | m                  | 3326  | Light rose                |  |  |  |
| 264             | $\forall$          | 3348  | Light yellow green        |  |  |  |
| 1020            | %                  | 3713  | Very light salmon         |  |  |  |
| 1013            | •                  | 3778  | Light terra cotta         |  |  |  |
| 305             | —                  | 3821  | Straw                     |  |  |  |
| 2               | •                  | White | White                     |  |  |  |
| BACKSTITCH (1X) |                    |       |                           |  |  |  |
| ANCHOR          |                    | DMC   | COLORS                    |  |  |  |
|                 |                    |       |                           |  |  |  |

# AN

| 59  | - | 326  | Very dark rose |
|-----|---|------|----------------|
| 162 | - | 825  | Dark blue      |
| 897 | - | 3857 | Dark rosewood  |

From Garden-Fresh Cross-Stitch, Pages 98-100, Copyright © 2006 Garden-Fresh Cross-Stitch